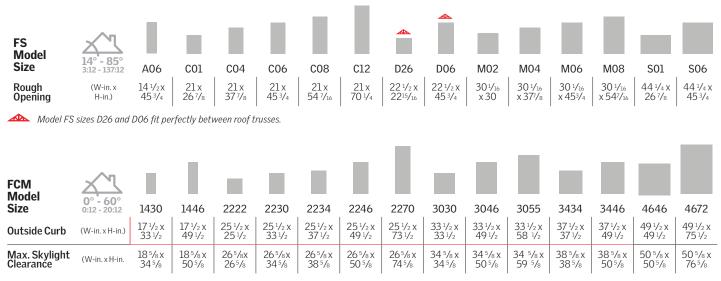

# Fixed Skylights

Deck-Mounted, Curb-Mounted

Deck-Mounted - FS Mounts directly to the roof deck

Curb-Mounted - FCM Mounts directly to a site-built curb