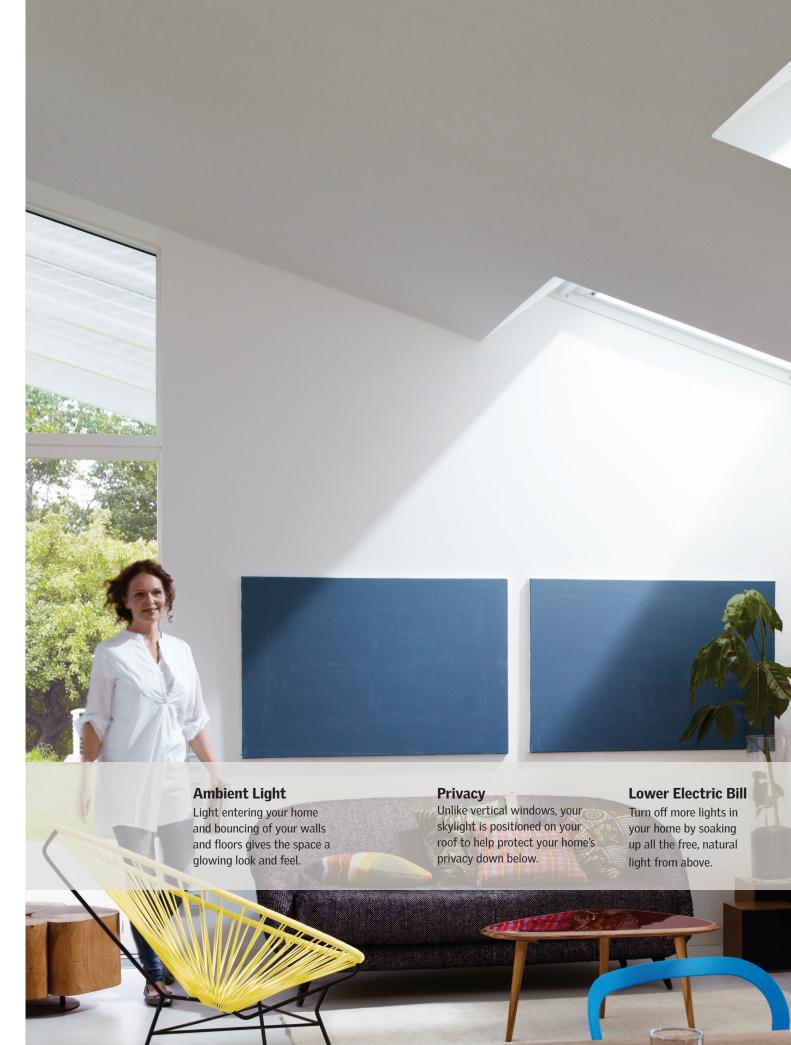

# Safest Glass to Live Under

Clean, Quiet & Safe

When selecting a VELUX Fixed Skylight rest assured your skylight comes with our most-recommended, top-rated glass: Clean, Quiet & Safe. Named for its three biggest benefits, this glass comes with state-of-the-art, energy-conserving LowE glass, designed to keep your home warmer in the winter and cooler in the summer.

**Clean:** Skylights stay cleaner longer with Neat<sup>®</sup> glass coating.

Quiet: Reduces unwanted outside noise by up to 25% compared to a standard double pane glass and up to 50% compared to a plastic skylight.

**Safe:** Unlike tempered, this glass does not shatter into pieces when cracked.