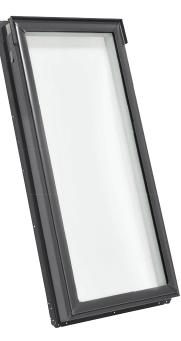

# Fixed Skylights

Deck-Mounted, Curb-Mounted

Deck-Mounted - FS Mounts directly to the roof deck

Curb-Mounted - FCM Mounts directly to a site-built curb