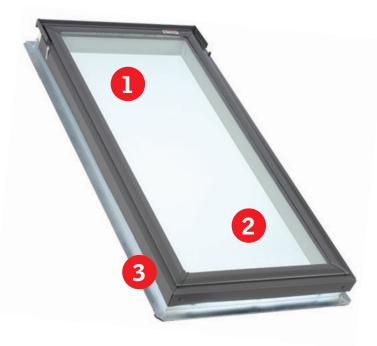

#### **Visually Expand**

With endless amount of sky views, your skylight can visually expand the look and feel of your space.

## The Room Brightening Skylight

The discreet nature of the VELUX Fixed Skylight offers endless sky views and dramatic transformations without obstructing your roofline.

Choose the Go Solar option with this skylight and the entire cost of product and installation is eligible for a 26% Federal Solar Tax Credit.