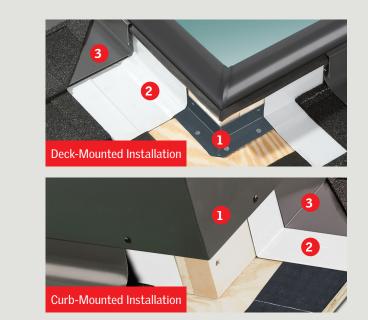

# **3** Layers of Protection

The No Leak Skylight" No Leak Promise • No Worr

**Pre-attached Seal** 

Pre-attached deck seal (deck-mounted) or gasket (curb-mounted) provides a tight seal for leak-proof installation.

### Adhesive Underlayment

Adhesive underlayment for secondary water protection against the harshest weather conditions.

3

2

### **Engineered Flashing**

Engineered flashing for easy installation and primary water protection.