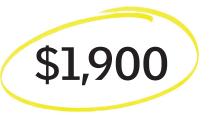

### **Fixed Skylight Option**

Estimated price/savings

Fixed Skylight & Flashing \$400 + \$1,500 Installation \$1,900 Final Cost

\*Based on tax credit eligibility. For more information visit veluxusa.com/go-solar. <sup>1</sup> VELUX ACTIVE Gateway not included with the Go Solar option for the VELUX Solar Powered "Fresh Air" Skylight. <sup>2</sup>Represents average of all fixed skylight sizes. Actual installation costs will vary from these estimates based on common variables in roof construction and shaft construction. Local delivery costs and applicable sales tax not considered for these estimates. These numbers are provided as estimates only.