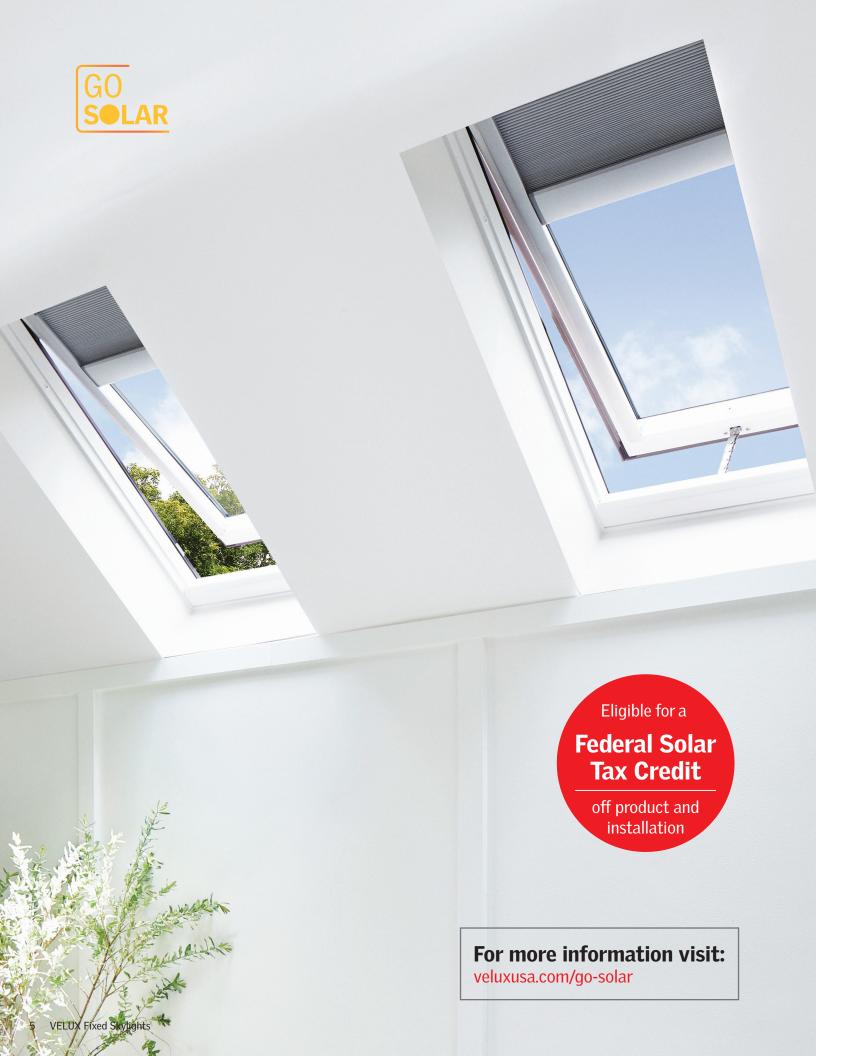

## The Room Brightening Skylight

The discreet nature of the VELUX Fixed Skylight offers endless sky views and dramatic transformations without obstructing your roofline.

Choose the Go Solar option with this skylight and the entire cost of product and installation is eligible for a 26% Federal Solar Tax Credit.

This opened the door for VELUX to redesign our products so that they not only matched the spirit of the tax credit, but also worked to improve usage of renewable energy.

When you Go Solar and add any solar blind to a fixed or manual skylight, your entire purchase and installation becomes a solar system eligible for a 26% tax credit. And like we say, when you look at the numbers, going solar becomes the logical choice.