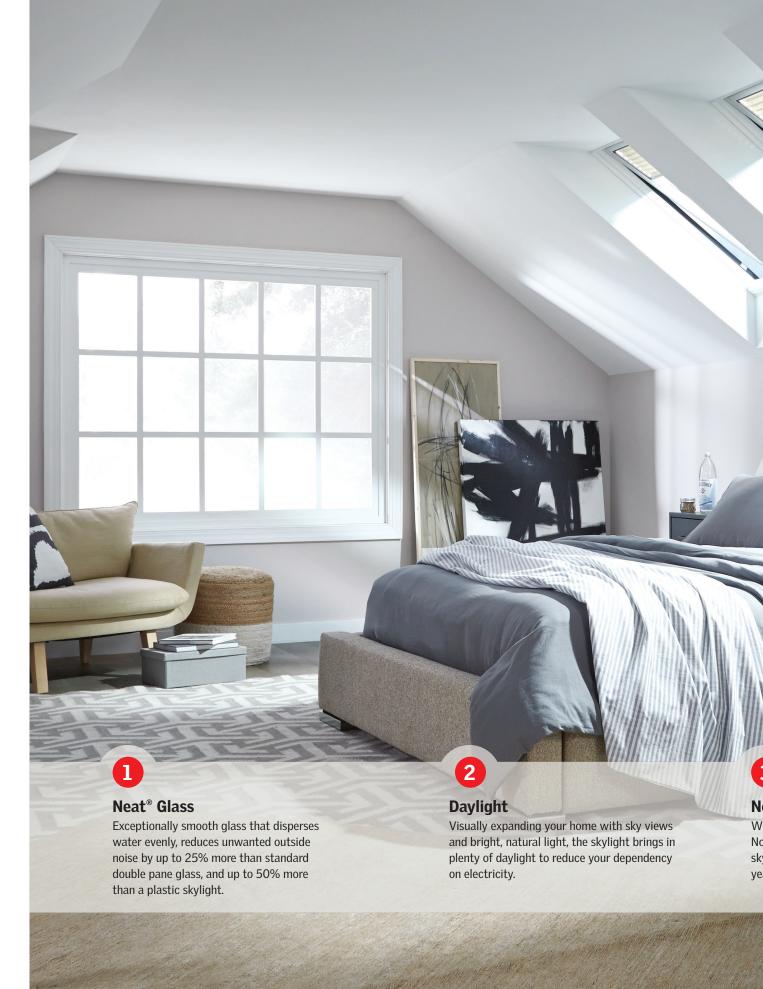

**Clean:** Skylights stay cleaner longer with Neat<sup>®</sup> glass coating.

Quiet: Reduces unwanted outside noise by up to 25% compared to a standard double pane glass and up to 50% compared to a plastic skylight.