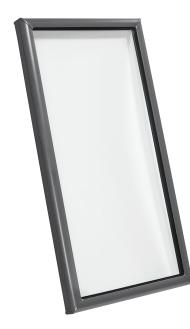

# Fixed Skylights

Deck-Mounted, Curb-Mounted

Deck-Mounted - FS Mounts directly to the roof deck

Curb-Mounted - FCM Mounts directly to a site-built curb