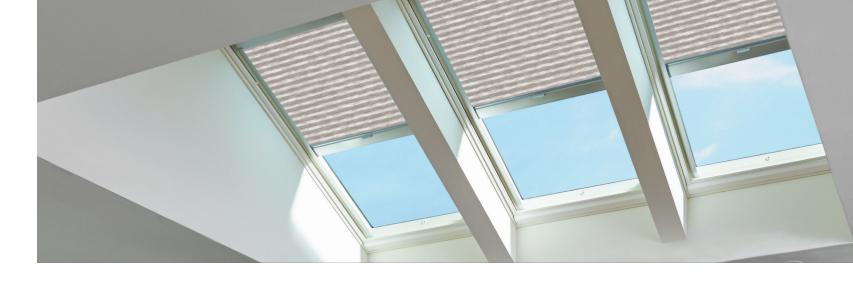

# Complete light control.

## **Perfect Solar-Powered Blind Pairing**

Finish the look of your space by pairing blinds to your VELUX Manual "Fresh Air" skylights. VELUX offers a wide selection of factory-installed, solar-powered blinds that range from completely darkening an entire room to softly diffusing incoming light, giving you ultimate light control.

#### Room-darkening, double-pleated blinds

#### Light-filtering, single-pleated blinds