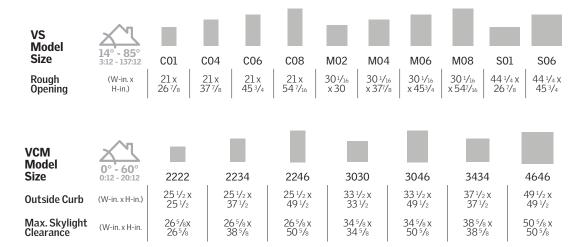

## Manual "Fresh Air" Skylights

Deck-Mounted, Curb-Mounted

Deck-Mounted - VS Mounts directly to the roof deck

Curb-Mounted - VCM Mounts directly to a site-built curb