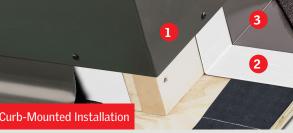

## Manual "Fresh Air" Skylights

Deck-Mounted, Curb-Mounted

Deck-Mounted - VS Mounts directly to the roof deck

Curb-Mounted - VCM Mounts directly to a site-built curb

## 3 Layers of Protection

The No Leak Skylight<sup>™</sup>
• No Leak Promise • No Worries

Pre-attached deck seal (deck-mounted) or gasket (curb-mounted) provides a tight seal for leak-proof installation.

**Adhesive Underlayment** Adhesive underlayment for secondary water protection against the harshest weather conditions.

**Engineered Flashing** Engineered flashing for easy installation and primary water protection.