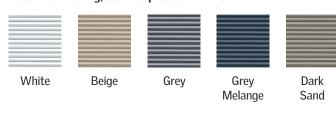

Solar option for the VELUX Solar Powered "Fresh Air" Skylight.

<sup>&</sup>lt;sup>2</sup>Represents average of all fixed skylight sizes. Actual installation costs will vary from these estimates based on common variables in roof construction and shaft construction. Local delivery costs and applicable sales tax not considered for these estimates. These numbers are provided as estimates only.

# Complete light control.

## **Perfect Solar-Powered Blind Pairing**

Finish the look of your space by pairing blinds to your VELUX Manual "Fresh Air" skylights. VELUX offers a wide selection of factory-installed, solar-powered blinds that range from completely darkening an entire room to softly diffusing incoming light, giving you ultimate light control.

#### Room-darkening, double-pleated blinds



#### Light-filtering, single-pleated blinds





## Manual "Fresh Air" Skylights

Deck-Mounted, Curb-Mounted



Deck-Mounted - VS Mounts directly to the roof deck



Curb-Mounted - VCM Mounts directly to a site-built curb



#### **Benefits**

- Eligible for a 26% federal tax credit on product and installation when paired with a solar-powered blind\*
- Available in a variety of sizes to perfectly match your home's roofline and interior décor.
- VELUX installation makes replacing a fixed or bubble skylight with a venting one fast and easy
- An insect screen is included with this skylight so the only thing that comes in is fresh, clean air

\*For more information visit: veluxusa.com/go-solar





## Safest Glass to Live Under

Clean, Quiet & Safe

When selecting a VELUX Manual "Fresh Air"