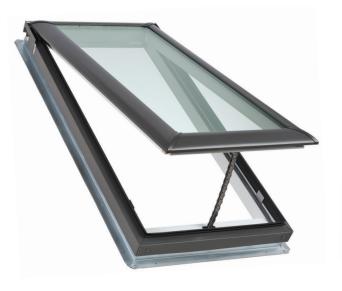

# Meet your skylight.

## **The Uniquely Essential Skylight**

Watch your space fill with natural daylight and fresh, clean air with Manual "Fresh Air" Skylights.

## Manual "Fresh Air" Skylights

Deck-Mounted, Curb-Mounted

Deck-Mounted - VS Mounts directly to the roof deck

Curb-Mounted - VCM Mounts directly to a site-built curb