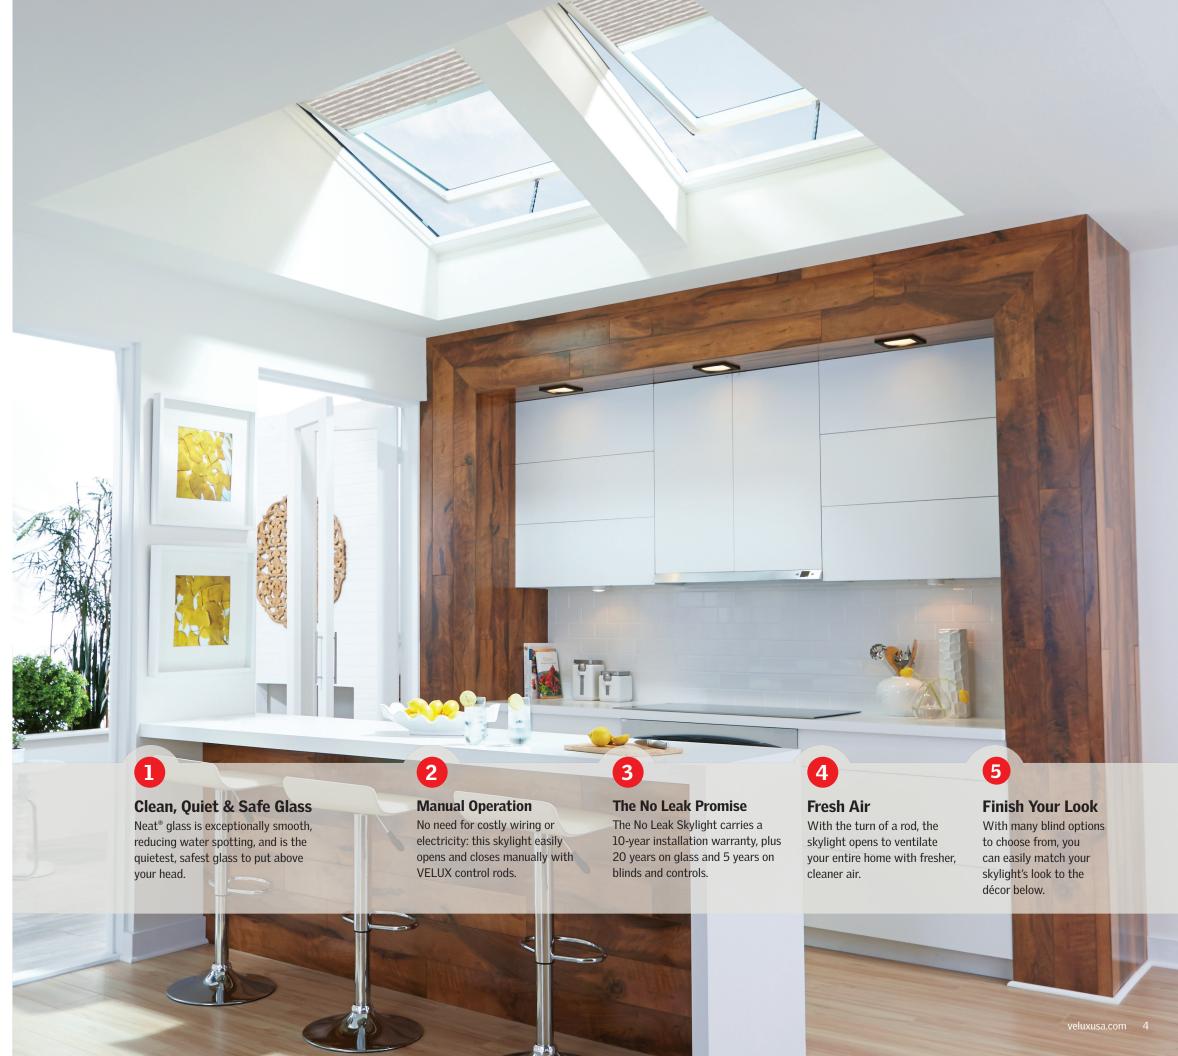

# Complete light control.

## **Perfect Solar-Powered Blind Pairing**

Finish the look of your space by pairing blinds to your VELUX Manual "Fresh Air" skylights. VELUX offers a wide selection of factory-installed, solar-powered blinds that range from completely darkening an entire room to softly diffusing incoming light, giving you ultimate light control.

#### Room-darkening, double-pleated blinds

#### Light-filtering, single-pleated blinds