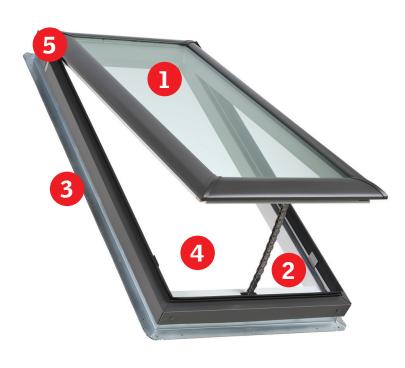

## Safest Glass to Live Under

Clean, Quiet & Safe

When selecting a VELUX Manual "Fresh Air" Skylight, rest assured it comes with our most-recommended, top-rated glass: Clean, Quiet & Safe. Named for its three biggest benefits, this glass comes with state-of-the-art, energyconserving LowE glass, designed to keep your home warmer in the winter and cooler in the summer.

**Clean:** Skylights stay virtually spotless with Neat® glass coating designed to decompose any dirt or debris.

**Quiet:** Reduces unwanted outside noise by up to 25% compared to a standard double pane glass and up to 50% compared to a plastic skylight.

**Safe:** Unlike tempered, this glass does not shatter into pieces when cracked, a building code requirement for all out-of-reach applications.

**ENERGY STAR certified products are** the most straightforward way to help meet energy codes.

## 3 Layers of Protection

The No Leak Skylight<sup>™</sup>
• No Leak Promise • No Worries

Pre-attached deck seal (deck-mounted) or gasket (curb-mounted) provides a tight seal for leak-proof installation.

**Adhesive Underlayment** Adhesive underlayment for secondary water protection against the harshest weather conditions.

**Engineered Flashing** Engineered flashing for easy installation and primary water protection.