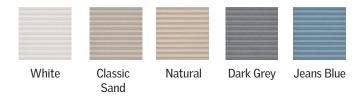

h Air" Skylight.

<sup>&</sup>lt;sup>2</sup>Represents average of all fixed skylight sizes. Actual installation costs will vary from these estimates based on common variables in roof construction and shaft construction. Local delivery costs and applicable sales tax not considered for these estimates. These numbers are provided as estimates only.

# Complete light control.

## **Perfect Solar-Powered Blind Pairing**

Finish the look of your space by pairing blinds to your VELUX Manual "Fresh Air" skylights. VELUX offers a wide selection of factory-installed, solar-powered blinds that range from completely darkening an entire room to softly diffusing incoming light, giving you ultimate light control.

#### Room-darkening, double-pleated blinds



#### Light-filtering, single-pleated blinds





## Manual "Fresh Air" Skylights

Deck-Mounted, Curb-Mounted



Deck-Mounted - VS Mounts directly to the roof deck



Curb-Mounted - VCM Mounts directly to a site-built curb



#### **Benefits**

- Eligible for a 26% federal tax credit on product and installation when paired with a solar-powered blind\*
- Available in a variety of sizes to perfectly match your home's roofline and interior décor.
- VELUX installation makes replacing a fixed or bubble skylight with a venting one fast and easy
- An insect screen is included with this skylight so the only thing that comes in is fresh, clean air

\*For more information visit: veluxusa.com/go-solar





## Safest Glass to Live Under

Clean, Quiet & Safe

When selecting a VELUX Manual "Fresh Air" Skylight, rest assured it comes with our most-r