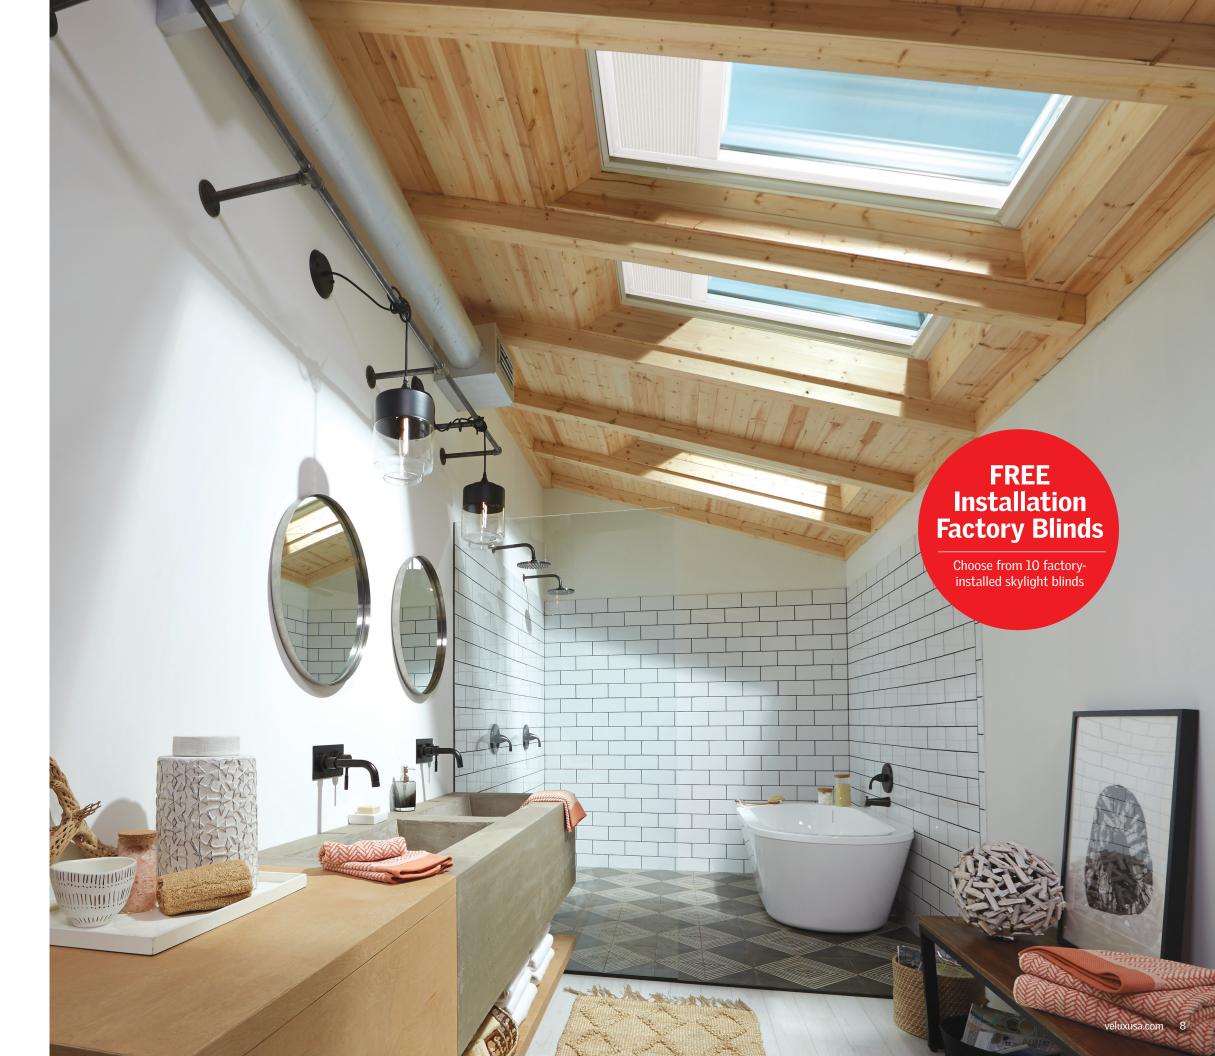

# Complete light control.

## **Perfect Solar-Powered Blind Pairing**

Finish the look of your space by pairing blinds to your VELUX Manual "Fresh Air" skylights. VELUX offers a wide selection of factory-installed, solar-powered blinds that range from completely darkening an entire room to softly diffusing incoming light, giving you ultimate light control.