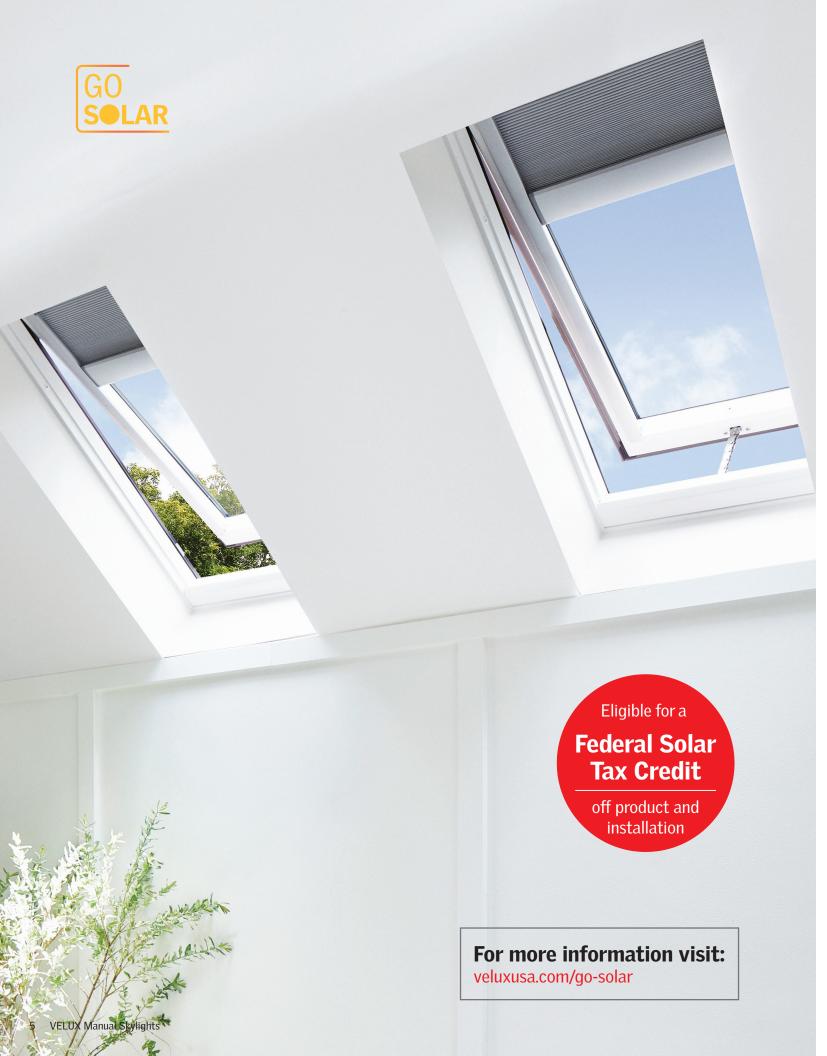

# The Logical Choice

In 2008 and 2009, two acts were signed into law that provided homeowners and businesses with a tax credit on the purchase and installation of renewable technologies. This included products powered by the sun's energy, wind, or geothermal heat, and installed between January 1, 2020 and December 31, 2022.

This opened the door for VELUX to redesign our products so that they not only matched the spirit of the tax credit, but also worked to improve usage of renewable energy.

When you Go Solar and add any solar blind to a fixed or manual skylight, your entire purchase and installation becomes a solar system eligible for a 26% tax credit. And like we say, when you look at the numbers, going solar becomes the logical choice.

## **Fixed Skylight Option**

Estimated price/savings

Fixed Skylight & Flashing \$450 **+** \$1,500 Installation

\$1,950 **Final Cost** 

Includes fixed skylight, pre-installed solar blind, and a free VELUX ACTIVE with NETATMO Gateway + App

## **Go Solar Option**

#### Estimated price/savings

|   | \$1.739 | Final Cost                       |
|---|---------|----------------------------------|
| - | \$611   | 26% Federal Tax Credit*          |
|   | \$2,350 | Subtotal Cost                    |
| + | \$1,500 | New Installation                 |
|   | FREE    | VELUX ACTIVE Gateway + App       |
|   | \$850   | Fixed Skylight, Blind & Flashing |

\$1,950

**Go Solar** and save \$200°

<sup>\*</sup>Based on tax credit eligibility. For more information visit veluxusa.com/go-solar

<sup>&</sup>lt;sup>1</sup> VELUX ACTIVE Gateway not included with the Go Solar option for the VELUX Solar Powered "Fresh Air" Skylight.