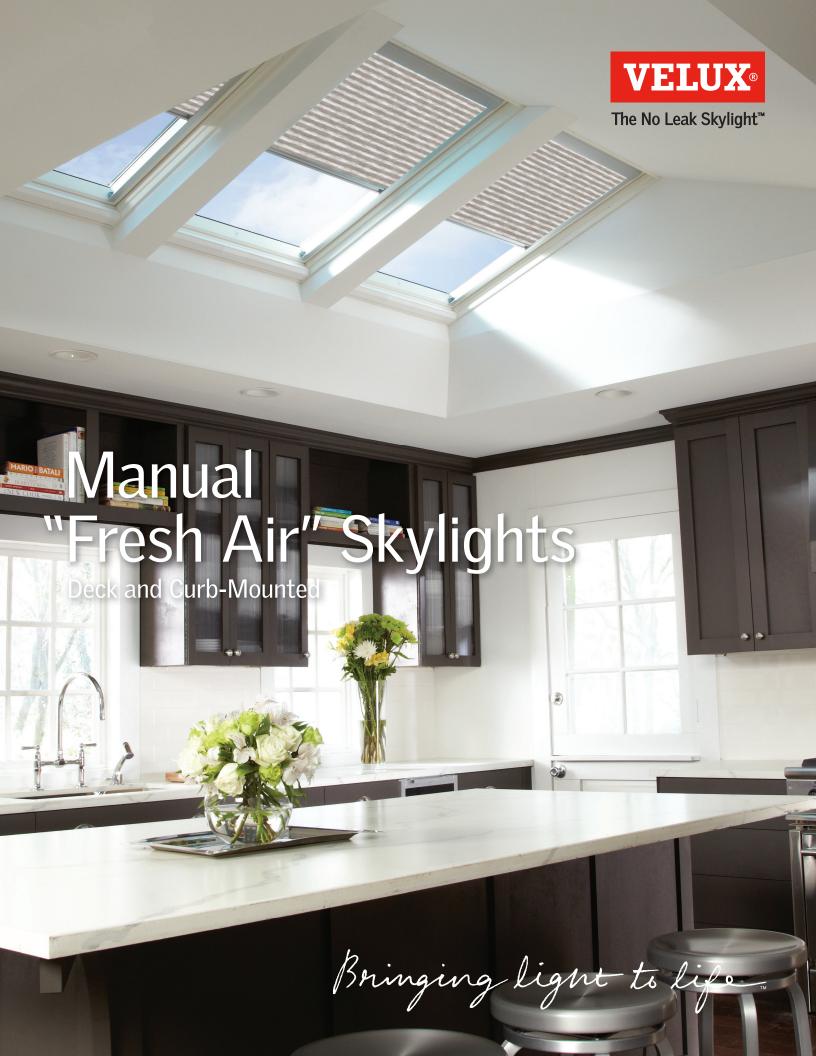

# Why Skylights?

### **Daylight**

Natural sunlight is a powerful healer, germ killer, and relaxer. Not only is there a great connection between daylight and health, it also helps balance the light in any room to reduce glare. And when we bring daylight into our homes through skylights, it decreases our dependency on electricity and gives functionality back to our space. We often ask, "Why skylights?" But with endless reasons to install them, the question becomes more "Why not skylights?"

### **Fresh Air**

Fresh air is beneficial in many different ways. It's both mentally and emotionally stimulating and has the powerful capability to completely revitalize our overall well-being. When you combine the power of fresh air with natural light by installing a VELUX Manual "Fresh Air" Skylight, you're opening your home to crisper, cleaner air and all its benefits. Designed to release stale, trapped air from your home while bathing it in rich, natural light, our skylight reduces your dependency on central air and electricity to freshen and brighten your home.

### A Must-Have for Any Home

You can breathe new life into your home when it's warm, inviting, and full of light. And the best way to add these qualities to any space is through your fifth wall. Just look up: your most unnoticed, yet impactful wall in any room is ready to become your next great design space. Change more than just your wall color, transform the look and feel of your entire home with skylights.