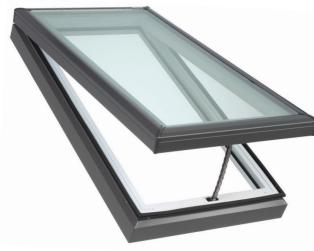

## Manual "Fresh Air" Skylights

Deck-Mounted, Curb-Mounted

Deck-Mounted - VS Mounts directly to the roof deck

Curb-Mounted - VCM Mounts directly to a site-built curb

#### **Benefits**

- Eligible for a 26% federal tax credit on product and installation when paired with a solar-powered blind\*
- Available in a variety of sizes to perfectly match your home's roofline and interior décor.
- VELUX installation makes replacing a fixed or bubble skylight with a venting one fast and easy
- An insect screen is included with this skylight so the only thing that comes in is fresh, clean air