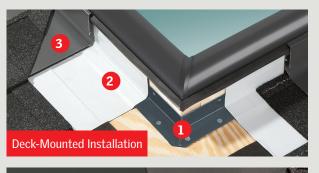

## Manual "Fresh Air" Skylights

Deck-Mounted, Curb-Mounted

Deck-Mounted - VS Mounts directly to the roof deck

Curb-Mounted - VCM Mounts directly to a site-built curb

## 3 Layers of Protection

The No Leak Skylight<sup>™</sup>
• No Leak Promise • No Worries

Pre-attached deck seal (deck-mounted) or gasket (curb-mounted) provides a tight seal for leak-proof installation.

**Adhesive Underlayment** Adhesive underlayment for secondary water protection against the harshest weather conditions.

**Engineered Flashing** Engineered flashing for easy installation and primary water protection.