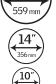

#### Flashing Options

VELUX offers multiple flashing options, so your Sun Tunnel® Skylight transfers as much light as possible while remaining leak-free.

**Low-Profile Metal** Available in 10", 14", 22" (select models,

**Curb Metal** Available in 14"

- One-piece metal, curbmounted flashing
- · Ideal for low roof slopes and tile roofs

Low-Profile Flat Glass Available in 14"

- · Low profile glass design for a sleek appearance
- Perfect where local ordinances prohibit acrylic domes on roofs