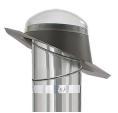

#### Flashing Options

VELUX offers multiple flashing options, so your Sun Tunnel® Skylight transfers as much light as possible while remaining leak-free.

**Low-Profile Metal** Available in 10", 14", 22" (select models,

**Curb Metal** Available in 14"

- One-piece metal, curbmounted flashing
- · Ideal for low roof slopes and tile roofs

Low-Profile Flat Glass Available in 14"

- · Low profile glass design for a sleek appearance
- Perfect where local ordinances prohibit acrylic domes on roofs

Wildfire Flat Glass Available in 14" TZR, TZRL, TZRQ

- Fireproof tempered diamond wire flat glass
- Low profile glass design for a sleek appearance
- Wildfire Sun Tunnel® available as curbmounted model that meets California's strict building codes.