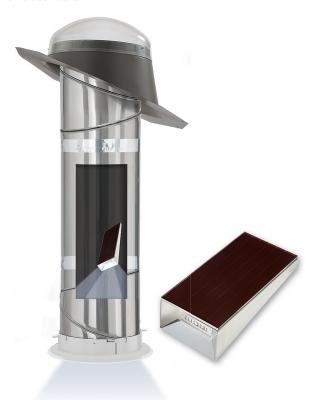

### The VELUX Sun Tunnel® Skylight

Every room in your home deserves to be filled with natural light—even those in the center of your home. Unlike traditional windows and skylights, the VELUX Sun Tunnel® Skylight can be installed within an afternoon and at a fraction of the cost. The sun tunnel's® highly reflective and cylinder shape fits between your ceiling supports, allowing light to travel from your roof down to the space below uninhibited.

### **Transform Your Home** in an Afternoon

Bring daylight to every corner of your home while increasing your energy efficiency with the VELUX Sun Tunnel® Skylight.

### **VELUX Sun Tunnel® Solar Night Light**

When the sun goes down, let a moon-like glow light your way. Designed to fit inside your VELUX Sun Tunnel® Skylight, the VELUX Solar Night Light provides your space with a soft, soothing light from above when natural light isn't available