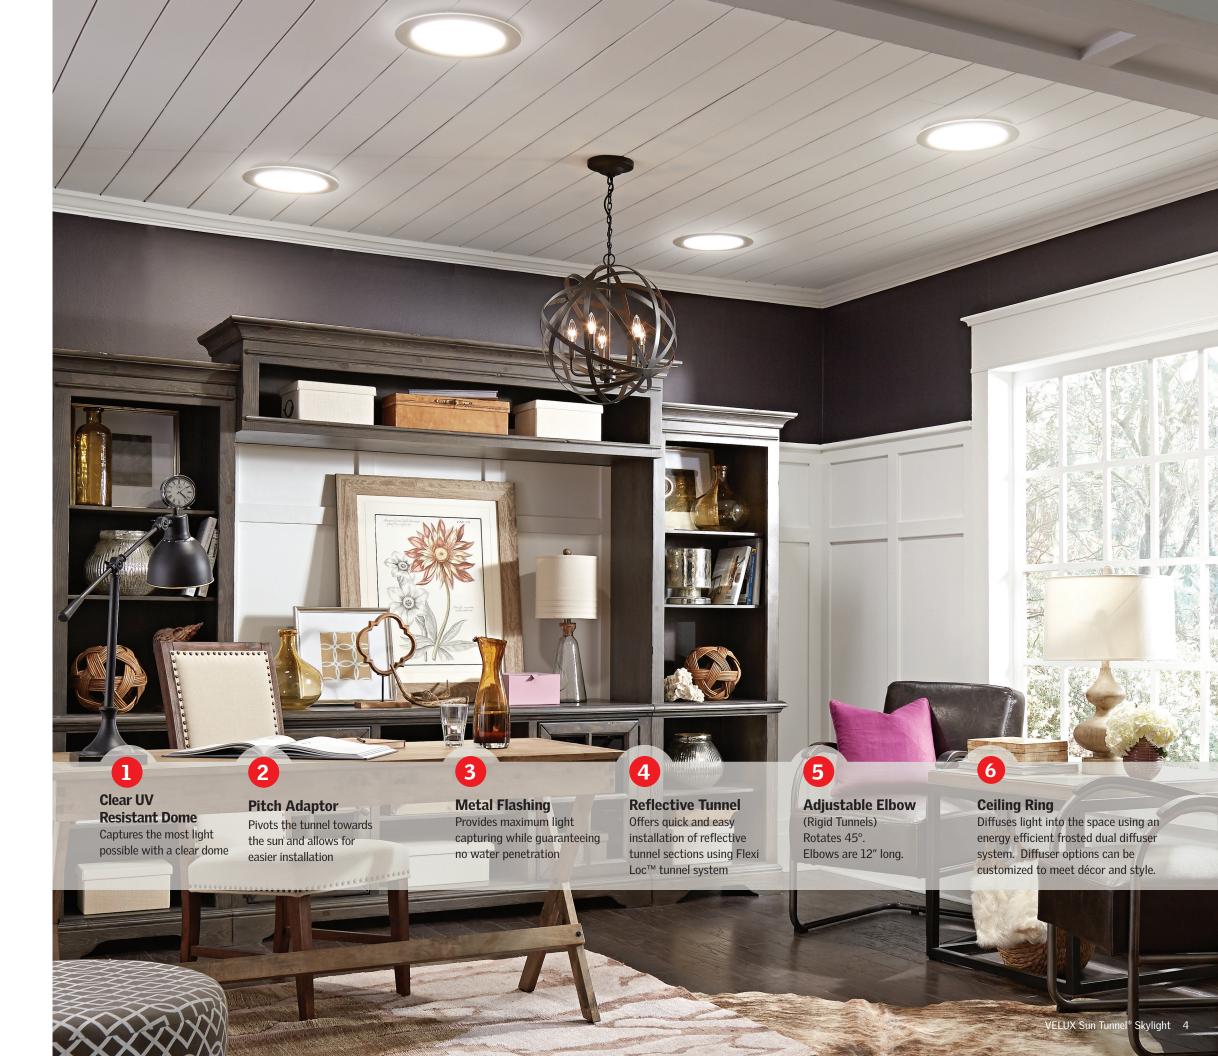

#### Rigid Sun Tunnels®

- · Designed as a highly reflective tunnel, the rigid tunnel lets in the most light.
- · Enables longer runs
- · Excellent for areas with less sunlight
- Easy assembly of tunnel with Flexi Loc<sup>™</sup> system

#### Flexible Sun Tunnels®

- The flexible Sun Tunnel® is movable and able to bend around tight, obstructed spaces
- · Fast and easy installation
- Softens and provides additional light diffusion
- Excellent for sunny areas and short runs