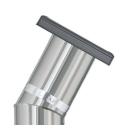

#### Flashing Options

VELUX offers multiple flashing options, so your Sun Tunnel® Skylight transfers as much light as possible while remaining leak-free.

**Low-Profile Metal** Available in 10", 14", 22" (select models,

**Curb Metal** Available in 14"

- One-piece metal, curbmounted flashing
- · Ideal for low roof slopes and tile roofs

Low-Profile Flat Glass Available in 14"

- · Low profile glass design for a sleek appearance
- Perfect where local ordinances prohibit acrylic domes on roofs