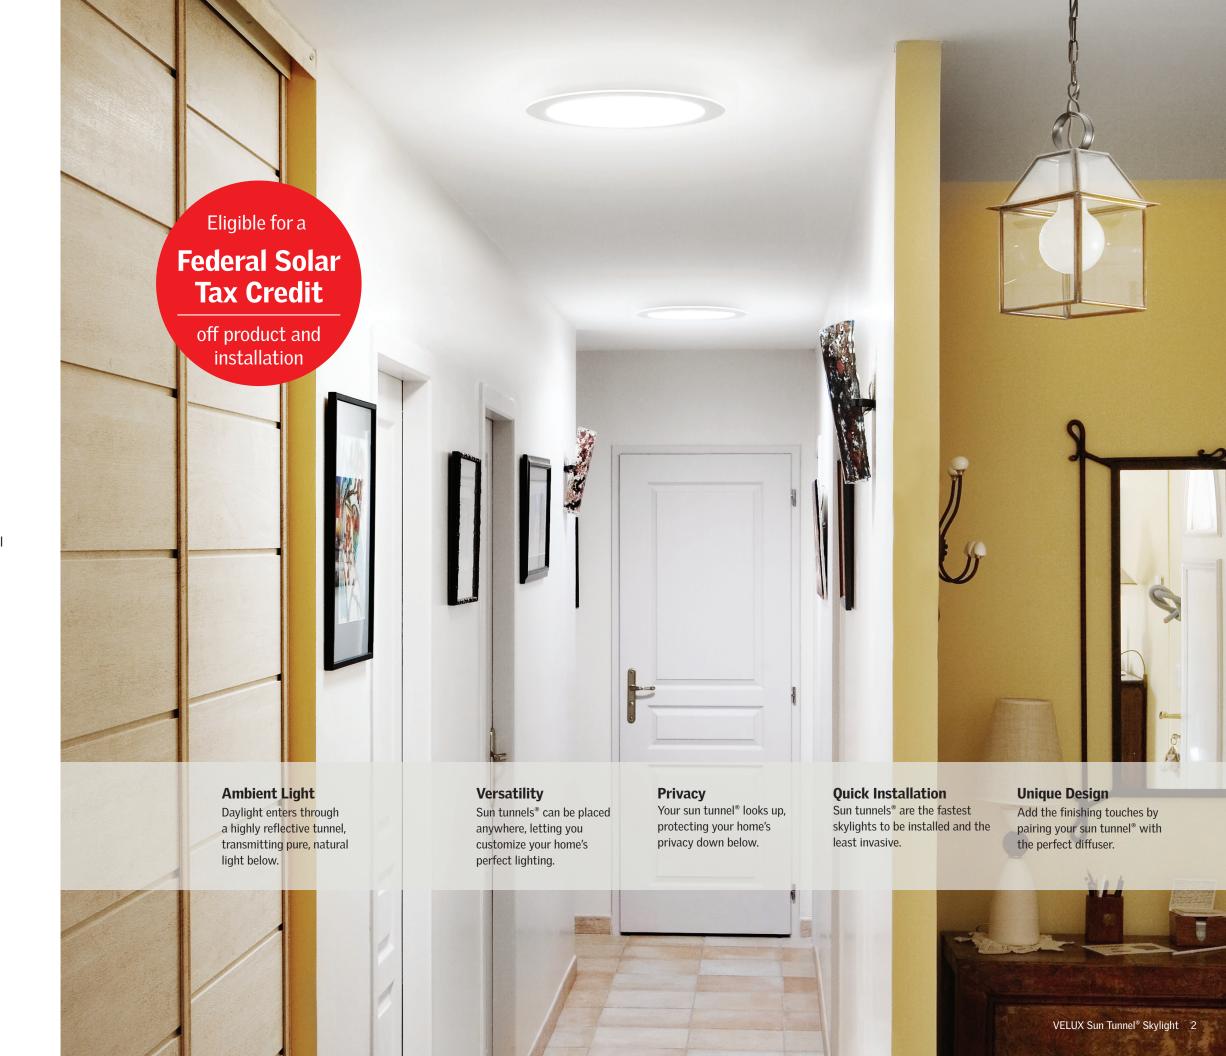

# Sun Tunnel® Skylights

# Bright, Natural Light.

### Why Skylights?

Brighten your home while continuously redesigning the look and feel of it every minute of the day with natural light. Sunlight is a powerful tool that revitalizes living spaces, boosts our mood, and improves our health and well-being. With all the benefits and reasons to live in daylight, why not add more natural light to your home with skylights?

### The VELUX Sun Tunnel® Skylight

Every room in your home deserves to be filled with natural light—even those in the center of your home. Unlike traditional windows and skylights, the VELUX Sun Tunnel® Skylight can be installed within an afternoon and at a fraction of the cost. The sun tunnel's® highly reflective and cylinder shape fits between your ceiling supports, allowing light to travel from your roof down to the space below uninhibited.

\* Federal tax credit based off total product and installation cost. For more information visit veluxusa.com/go-solar