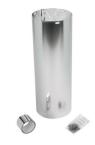

#### Rigid Sun Tunnels®

- · Designed as a highly reflective tunnel, the rigid tunnel lets in the most light.
- · Enables longer runs
- · Excellent for areas with less sunlight
- Easy assembly of tunnel with Flexi Loc<sup>™</sup> system

#### Flexible Sun Tunnels®

- The flexible Sun Tunnel® is movable and able to bend around tight, obstructed spaces
- · Fast and easy installation
- Softens and provides additional light diffusion
- Excellent for sunny areas and short runs