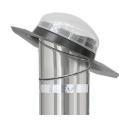

#### Flashing Options

VELUX offers multiple flashing options, so your Sun Tunnel® Skylight transfers as much light as possible while remaining leak-free.

**Low-Profile Metal** Available in 10", 14", 22" (select models,

- TGR, TGF (flex tube) · Best for south, west,
- and east-facing roofs
- Parallel design to blend with roofline

**Pitched Metal** Available in 10", 14" (select models)

- TMR, TMF (flex tube) Consistent light
- distribution throughout the day
- · Provides straighter tunnel run through most roof pitches