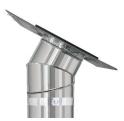

#### Flashing Options

VELUX offers multiple flashing options, so your Sun Tunnel® Skylight transfers as much light as possible while remaining leak-free.

**Low-Profile Metal** Available in 10", 14", 22" (select models,

- TGR, TGF (flex tube) · Best for south, west,
- and east-facing roofs
- Parallel design to blend with roofline

**Pitched Metal** Available in 10", 14" (select models)

- TMR, TMF (flex tube) Consistent light
- distribution throughout the day
- · Provides straighter tunnel run through most roof pitches