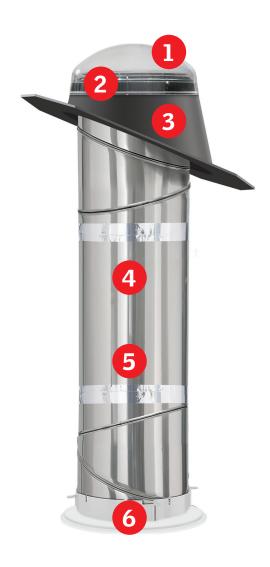

#### Rigid Sun Tunnels®

- · Designed as a highly reflective tunnel, the rigid tunnel lets in the most light.
- · Enables longer runs
- · Excellent for areas with less sunlight
- Easy assembly of tunnel with Flexi Loc<sup>™</sup> system

#### Flexible Sun Tunnels®

- The flexible Sun Tunnel® is movable and able to bend around tight, obstructed spaces
- · Fast and easy installation
- Softens and provides additional light diffusion
- Excellent for sunny areas and short runs