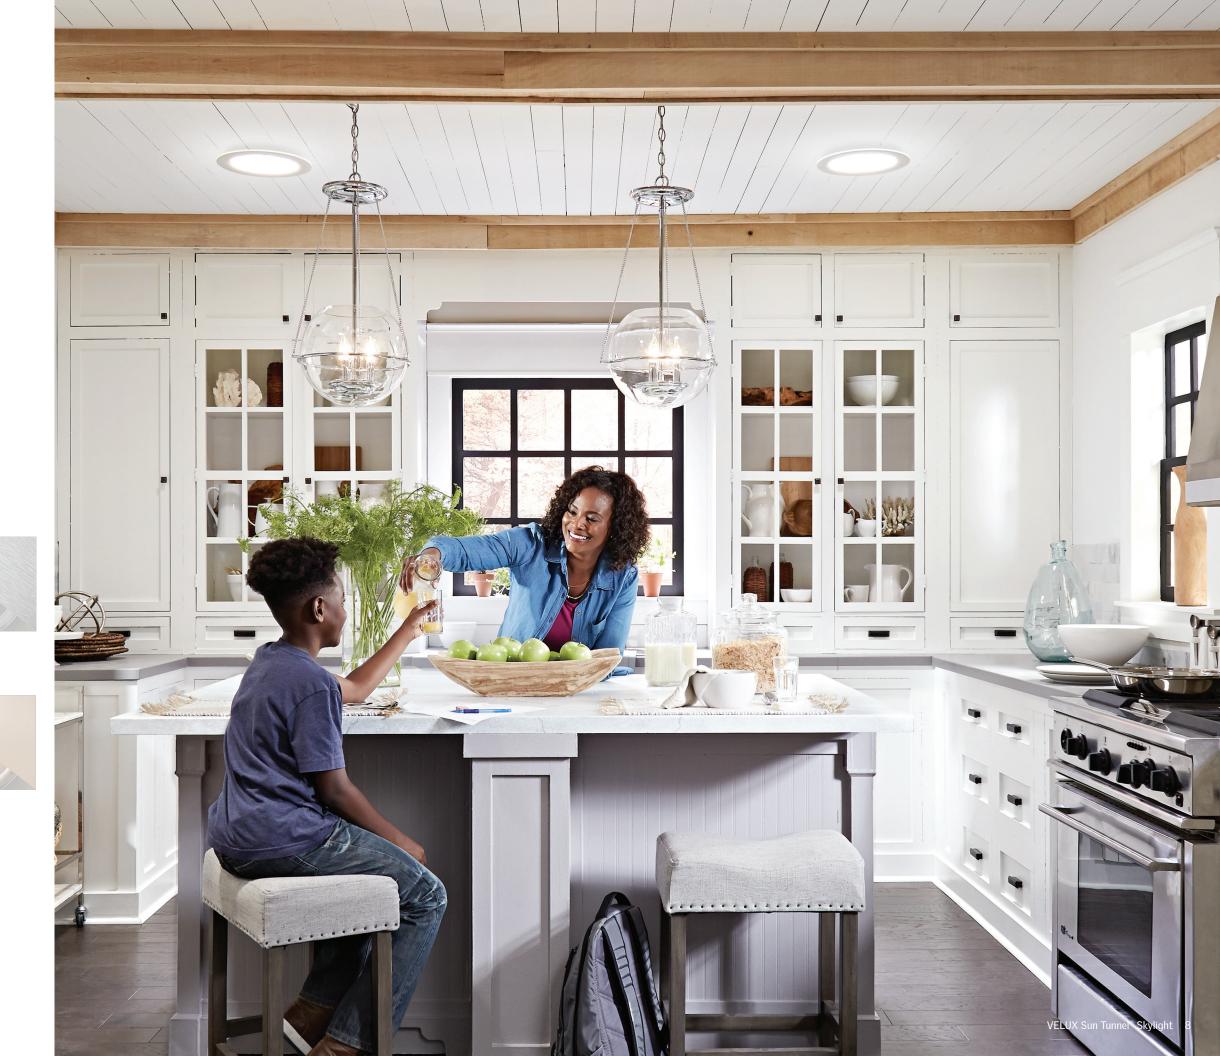

### The VELUX Sun Tunnel® Skylight

Every room in your home deserves to be filled with natural light—even those in the center of your home. Unlike traditional windows and skylights, the VELUX Sun Tunnel® Skylight can be installed within an afternoon and at a fraction of the cost. The sun tunnel's® highly reflective and cylinder shape fits between your ceiling supports, allowing light to travel from your roof down to the space below uninhibited.

### **Transform Your Home** in an Afternoon

Bring daylight to every corner of your home while increasing your energy efficiency with the VELUX Sun Tunnel® Skylight.