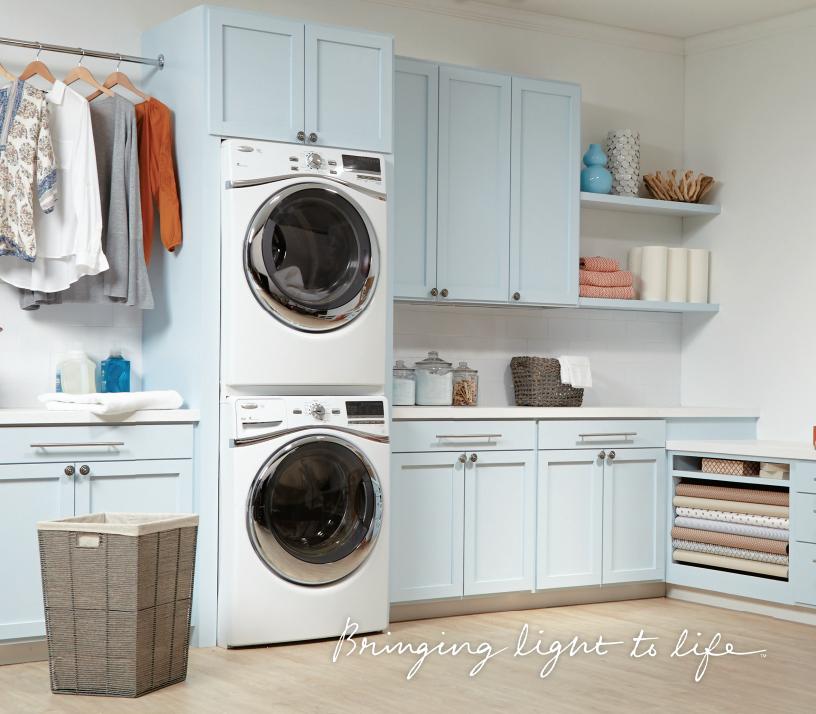

# Meet your Sun Tunnel®.

### **Transform Your Home** in an Afternoon

Bring daylight to every corner of your home while increasing your energy efficiency with the VELUX Sun Tunnel® Skylight.