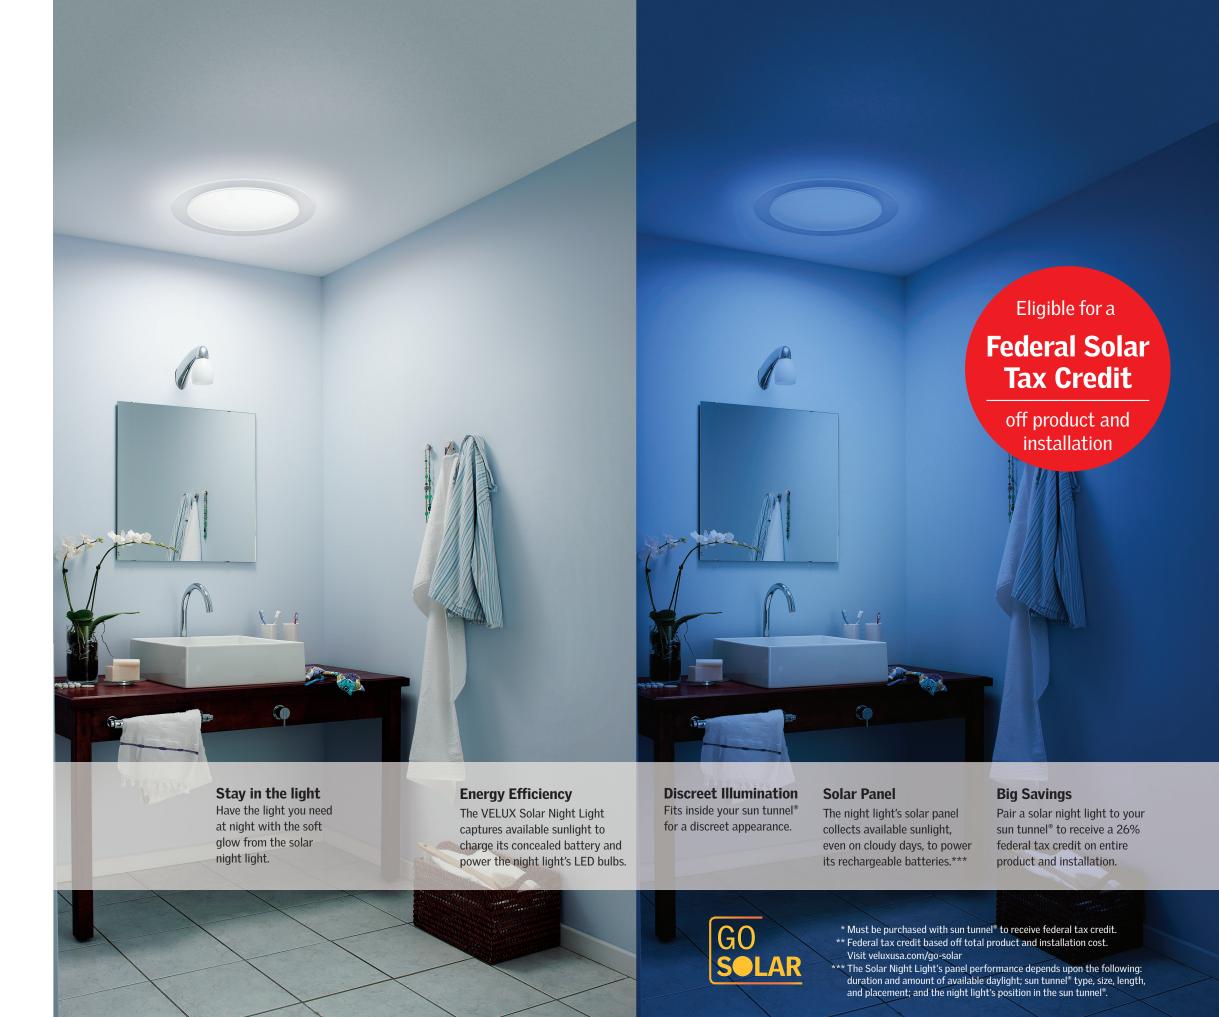

### **VELUX Sun Tunnel® Solar Night Light**

When the sun goes down, let a moon-like glow light your way. Designed to fit inside your VELUX Sun Tunnel® Skylight, the VELUX Solar Night Light provides your space with a soft, soothing light from above when natural light isn't available

### 26% Solar Federal Tax Credit

You are eligible to receive a 26% federal tax credit on your entire VELUX Sun Tunnel® Skylight product and installation when paired with the VELUX Solar Night Light.