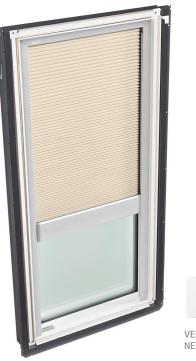

### The VELUX Fixed Skylight with **Light-Filtering Solar Blind**

The VELUX Fixed Skylight is perfect for visually expanding your home with light and sky views. It provides an economical choice in creating a spacious room filled with natural light. When fitted with a light-filtering solar blind, the fixed skylight provides ample natural light with optimal light control and can be programmed to set different blind positions depending on seasonal changes.