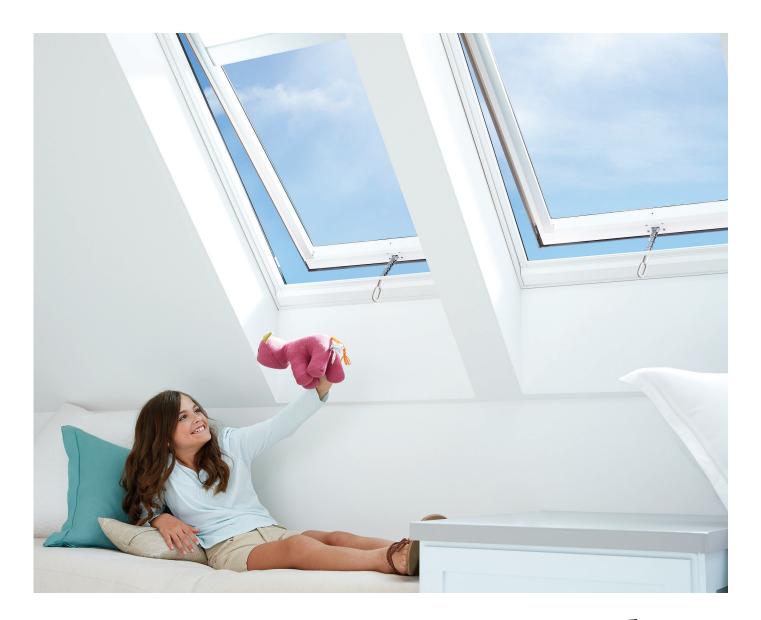

# The VELUX Manual "Fresh Air" Skylight with Light-Filtering Solar Blind

The VELUX Manual "Fresh Air" Skylight enables any home to embrace the best of what nature has to offer. Opening for maximum fresh air, this venting skylight contributes to proper home balance and comfort level by allowing stale, humid air to be released. The light-filtering solar blind attached to the skylight can be powered with a touch of a button for optimal light control and programmed set to automatically position itself throughout the day depending on the seasons.