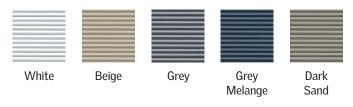

#### Room-darkening, double-pleated blinds

#### Light-filtering, single-pleated blinds