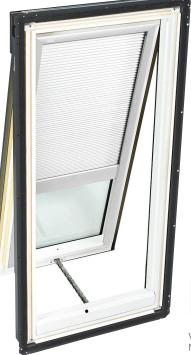

# The VELUX Manual "Fresh Air" Skylight with Light-Filtering Solar Blind

The VELUX Manual "Fresh Air" Skylight enables any home to embrace the best of what nature has to offer. Opening for maximum fresh air, this venting skylight contributes to proper home balance and comfort level by allowing stale, humid air to be released. The light-filtering solar blind attached to the skylight can be powered with a touch of a button for optimal light control and programmed set to automatically position itself throughout the day depending on the seasons.

### The VELUX Fixed Skylight with **Light-Filtering Solar Blind**

The VELUX Fixed Skylight is perfect for visually expanding your home with light and sky views. It provides an economical choice in creating a spacious room filled with natural light. When fitted with a light-filtering solar blind, the fixed skylight provides ample natural light with optimal light control and can be programmed to set different blind positions depending on seasonal changes.