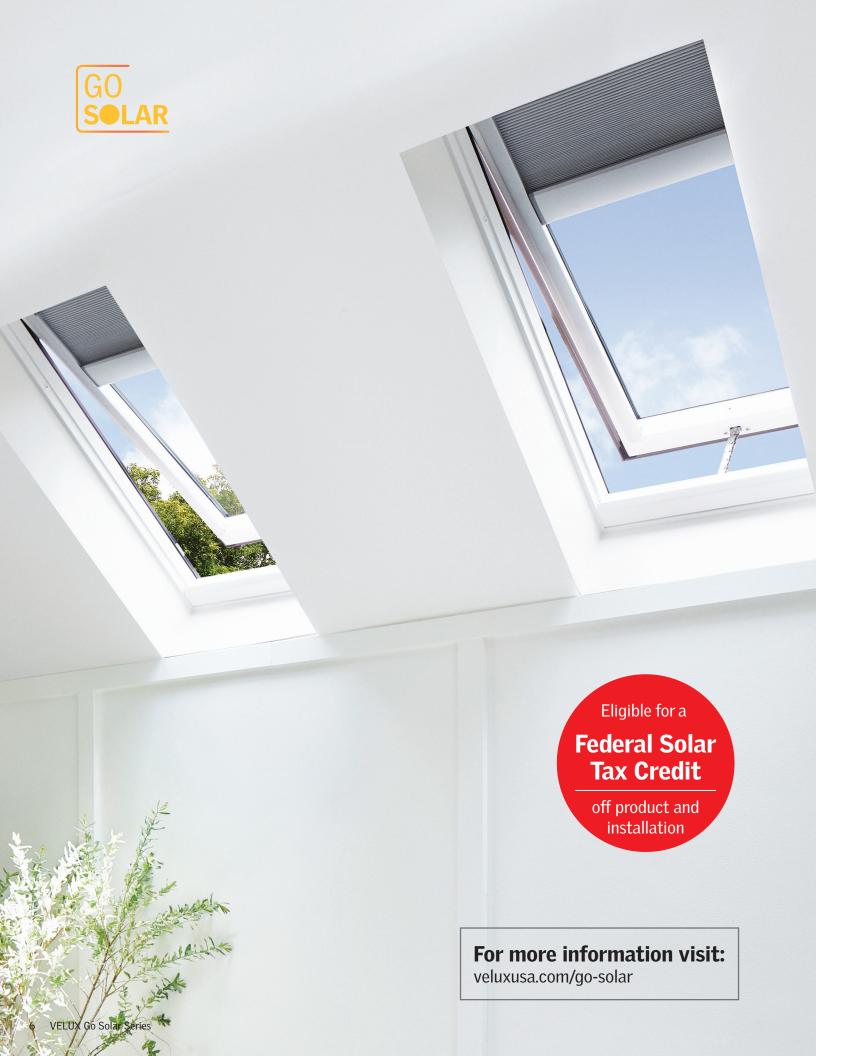

### Go Solar, Save Big

VELUX works to put our most abundant natural resource - light from above - to excellent use by developing environmentally friendly products. And the VELUX Go Solar Initiative is designed to bundle products that reduce energy consumption and actively fine-tune the climate inside your home to create a greener, healthier space. It's time to look up and Go Solar!

When you join the Go Solar Initiative by purchasing solar-powered products for your home, you are eligible for a 26% Federal Solar Tax Credit on the entire cost of your products and installation.

So, look up and Go Solar!