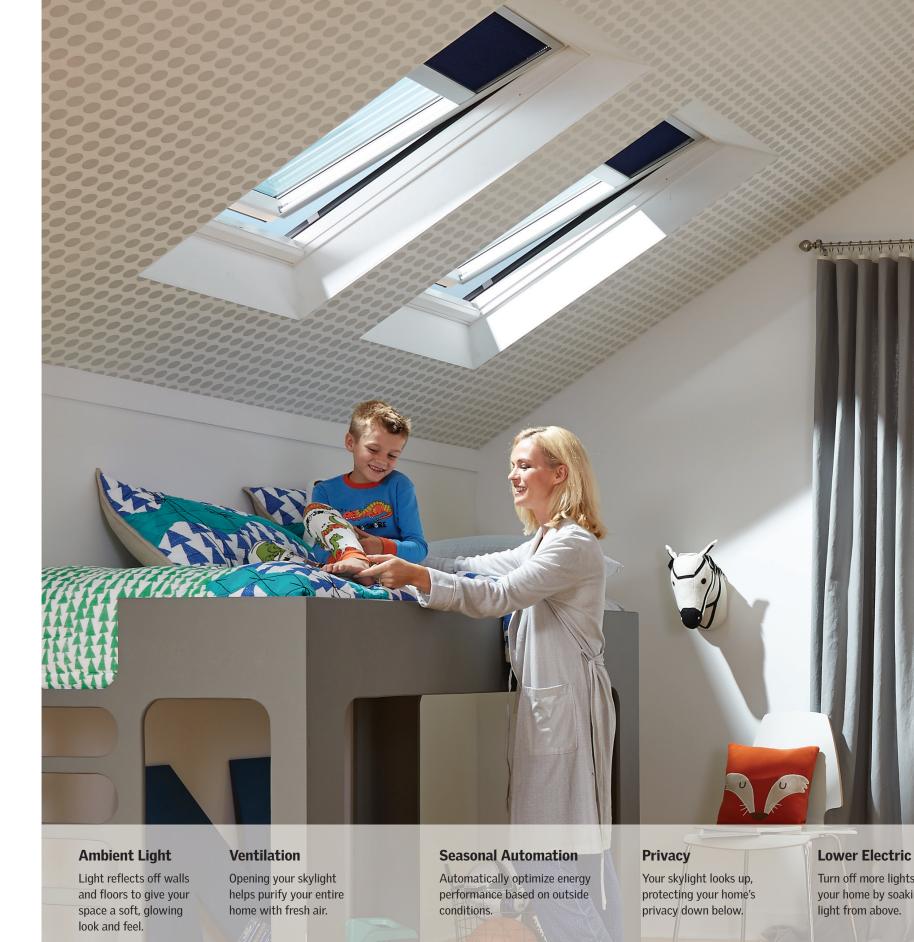

### Daylight

Daylight is powerful. It redesigns the look and feel of our home every hour of every day. Additionally, it balances our Circadian rhythm and improves our overall well-being. When you bring more daylight into your home through skylights, you can decrease your dependency on electricity and give functionality back to your space. We often ask, "Why skylights?" But with the endless reasons to install a skylight, the question becomes more, "Why not skylights?"

#### **Fresh Air**

Open your home to crisper, cleaner air and brighter days with VELUX's "Fresh Air" Skylights. Designed to release stale, trapped air from your home while bathing it in rich natural light, our venting skylights reduce your dependency on central air and electricity to freshen and brighten your home.

Turn off more lights in your home by soaking up free light from above.

#### **Unique Design**

Add the finishing touch by pairing your skylight with designer blinds.