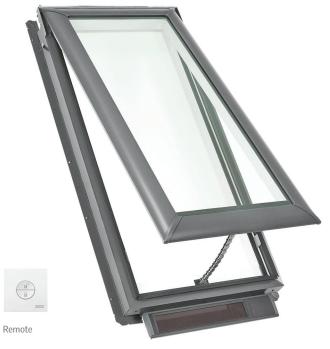

#### The VELUX Solar Powered "Fresh Air" Skylight

The most refreshingly innovative product in the VELUX family, the VELUX Solar Powered "Fresh Air" Skylight is designed to open up your space with natural light and infuse it with fresh air.

The skylight is equipped with a solar panel that captures available daylight (even trace amounts) to recharge its fullyconcealed, battery-powered operator and control system. This energy allows the skylight to open and close with a touch of a button, and to automatically close at the first sound of rain.