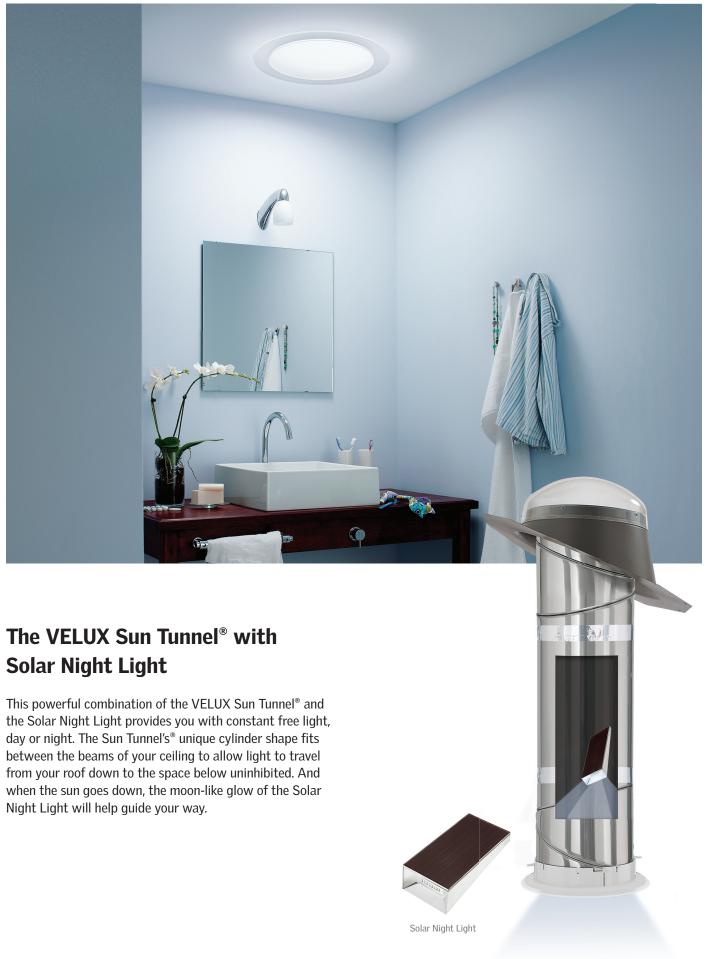

### The VELUX Sun Tunnel<sup>®</sup> with Solar Night Light

the Solar Night Light provides you with constant free light, day or night. The Sun Tunnel's® unique cylinder shape fits between the beams of your ceiling to allow light to travel from your roof down to the space below uninhibited. And when the sun goes down, the moon-like glow of the Solar Night Light will help guide your way.